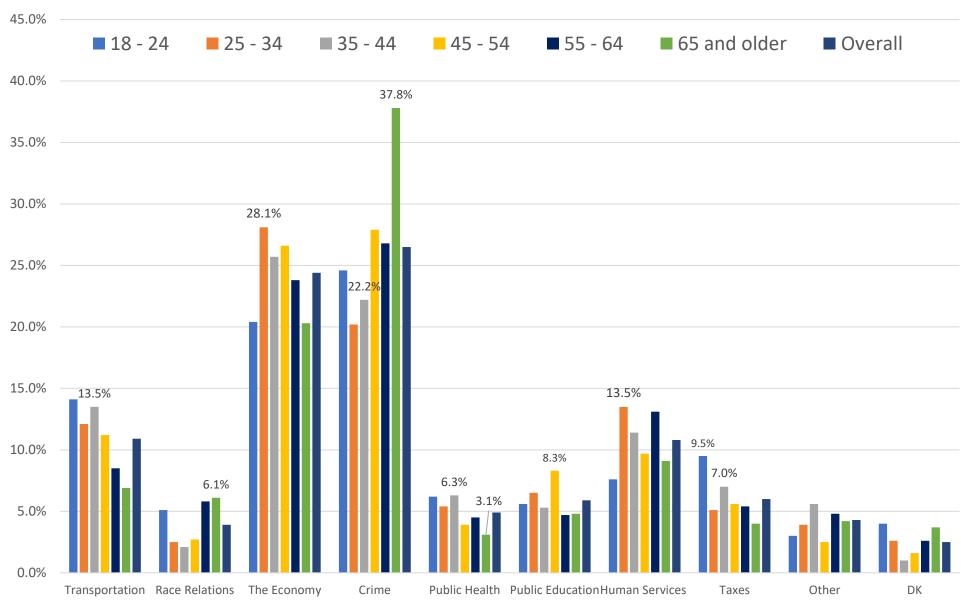

## The Biggest Problem 2023, by Age Group

| The "Biggest Problem" Over Time |               |               |               |               |               |               |               |               |               |             |           |
|---------------------------------|---------------|---------------|---------------|---------------|---------------|---------------|---------------|---------------|---------------|-------------|-----------|
|                                 |               |               |               |               |               |               |               |               |               |             |           |
| <u>Shares</u>                   | <u>2013</u>   | <u>2014</u>   | <u>2015</u>   | <u>2016</u>   | <u>2017</u>   | <u>2018</u>   | <u>2019</u>   | 2020          | <u>2021</u>   | <u>2023</u> |           |
| Race Relations                  | 2.2%          | 3.0%          | 4.9%          | 6.2%          | 4.6%          | 4.9%          | 4.0%          | 11.8%         | 7.3%          | 3.9%        |           |
| DK                              | 3.7%          | 4.0%          | 3.7%          | 2.2%          | 4.9%          | 3.3%          | 4.0%          | 5.2%          | 2.9%          | 2.5%        |           |
| Taxes                           | 5.6%          | 6.0%          | 4.9%          | 4.2%          | 4.9%          | 5.8%          | 8.0%          | 4.9%          | 4.1%          | 6.0%        |           |
| Public Health                   | 4.3%          | 4.0%          | 4.5%          | 4.6%          | 5.4%          | 5.4%          | 7.0%          | 16.7%         | 12.7%         | 4.9%        |           |
| Other                           | 5.9%          | 4.0%          | 1.7%          | 2.6%          | 6.2%          | 7.9%          | 5.0%          | 5.1%          | 2.8%          | 4.3%        |           |
| Economy                         | 24.4%         | 20.0%         | 15.1%         | 12.3%         | 9.2%          | 6.0%          | 7.0%          | 14.8%         | 12.4%         | 24.4%       |           |
| <b>Human Services</b>           | 2.5%          | 7.0%          | 7.3%          | 8.5%          | 9.3%          | 7.2%          | 9.0%          | 7.5%          | 9.5%          | 10.8%       |           |
| <b>Public Education</b>         | 12.7%         | 14.0%         | 14.0%         | 12.0%         | 11.5%         | 9.4%          | 10.0%         | 7.5%          | 6.5%          | 5.9%        |           |
| Crime                           | 17.4%         | 14.0%         | 17.2%         | 22.8%         | 16.9%         | 21.9%         | 18.0%         | 16.3%         | 32.3%         | 26.5%       |           |
| Transportation                  | 21.4%         | 24.0%         | 26.7%         | 24.5%         | 27.2%         | 28.2%         | 28.2%         | 10.4%         | 9.5%          | 10.9%       |           |
|                                 |               |               |               |               |               |               |               |               |               |             |           |
| <u>Rank</u>                     | <u>2013</u>   | <u>2014</u>   | <u> 2015</u>  | <u> 2016</u>  | <u> 2017</u>  | <u> 2018</u>  | <u> 2019</u>  | <u>2020</u>   | <u> 2021</u>  | <u>2023</u> |           |
| Race Relations                  | 10            | 10            | 6             | 6             | 10            | 9             | 9             | 4             | 6             | 9           |           |
| DK                              | 8             | 7             | 9             | 10            | 8             | 10            | 9             | 8             | 9             | 10          |           |
| Taxes                           | 6             | 6             | 6             | 8             | 8             | 7             | 5             | 10            | 8             | 5           |           |
| Public Health                   | 7             | 7             | 8             | 7             | 7             | 8             | 6             | 1             | 2             | 7           |           |
| Other                           | 5             | 7             | 10            | 9             | 6             | 4             | 8             | 9             | 10            | 8           |           |
| Economy                         | 1             | 2             | 3             | 3             | 5             | 6             | 6             | 3             | 3             | 2           |           |
| <b>Human Services</b>           | 9             | 5             | 5             | 5             | 4             | 5             | 4             | 6             | 4             | 4           |           |
| <b>Public Education</b>         | 4             | 3             | 4             | 4             | 3             | 3             | 3             | 6             | 7             | 6           |           |
| Crime                           | 3             | 3             | 2             | 2             | 2             | 2             | 2             | 2             | 1             | 1           |           |
| Transportation                  | 2             | 1             | 1             | 1             | 1             | 1             | 1             | 5             | 4             | 3           |           |
|                                 |               |               |               |               |               |               |               |               |               |             |           |
|                                 | <u> 2013-</u> | <u> 2014-</u> | <u> 2015-</u> | <u> 2016-</u> | <u> 2017-</u> | <u> 2018-</u> | <u> 2019-</u> | <u> 2020-</u> | <u> 2021-</u> |             |           |
| <b>Pct Point Change</b>         | <u>2014</u>   | <u>2015</u>   | <u>2016</u>   | <u> 2017</u>  | <u> 2018</u>  | <u> 2019</u>  | <u>2020</u>   | <u>2021</u>   | <u>2023</u>   |             |           |
| Race Relations                  | 0.8           | 1.9           | 1.3           | -1.6          | 0.3           | -0.9          | 7.8           | -4.5          | -3.4          |             | Increases |
| DK                              | 0.3           | -0.3          | -1.5          | 2.7           | -1.6          | 0.7           | 1.2           | -2.3          | -0.4          |             | Declines  |
| Taxes                           | 0.4           | -1.1          | -0.7          | 0.7           | 0.9           | 2.2           | -3.1          | -0.8          | 1.9           |             |           |
| Public Health                   | -0.3          | 0.5           | 0.1           | 0.8           | 0.0           | 1.6           | 9.7           | -4.0          | -7.8          |             |           |
| Other                           | -1.9          | -2.3          | 0.9           | 3.6           | 1.7           | -2.9          | 0.1           | -2.3          | 1.5           |             |           |
| Economy                         | -4.4          | -4.9          | -2.8          | -3.1          | -3.2          | 1.0           | 7.8           | -2.4          | 12.0          |             |           |
| <b>Human Services</b>           | 4.5           | 0.3           | 1.2           | 0.8           | -2.1          | 1.8           | -1.5          | 2.0           | 1.3           |             |           |
| <b>Public Education</b>         | 1.3           | 0.0           | -2.0          | -0.5          | -2.1          | 0.6           | -2.5          | -1.0          | -0.6          |             |           |
| Crime                           | -3.4          | 3.2           | 5.6           | -5.9          | 5.0           | -3.9          | -1.7          | 16.0          | -5.8          |             |           |
| Transportation                  | 2.6           | 2.7           | -2.2          | 2.7           | 1.0           | 0.0           | -17.8         | -0.9          | 1.4           |             |           |
|                                 |               |               |               |               |               |               |               |               |               |             |           |