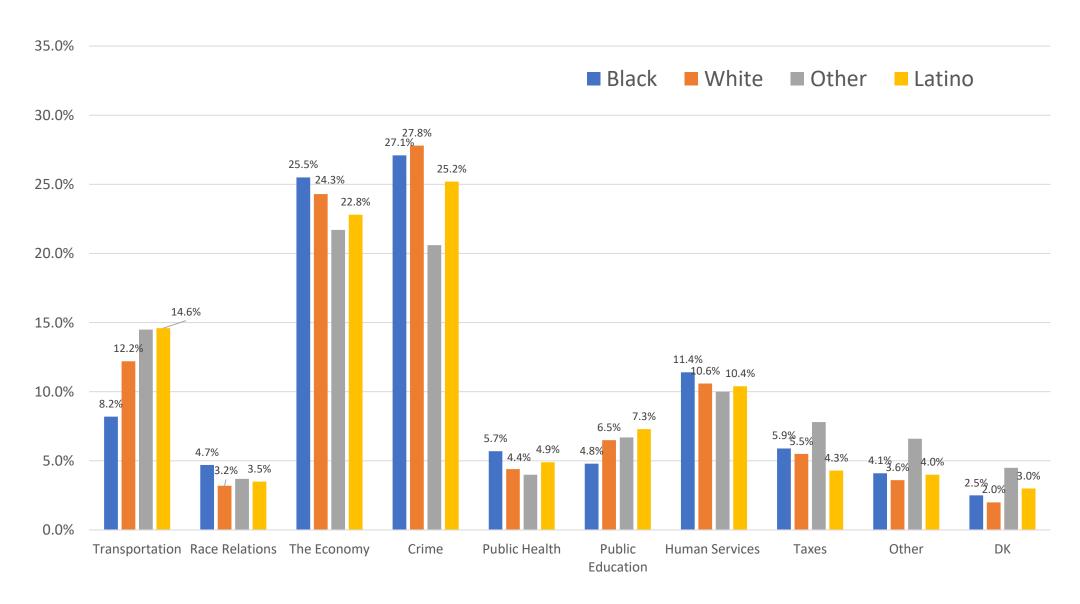

# 33N Blog: Metro Atlanta Speaks 2023

The Bigger Picture of The Biggest Problem (Question)

Jim Skinner
Data Analyst Administrator
Research & Analytics, ARC
jskinner@atlantaregional.org





### "Crime" Remains Biggest Problem

#### **Biggest Problem Facing Residents in Metro--MAS Response 2023**





**2023** 



#### "Crime" As Biggest Problem Over Time, Select Years





#### The Biggest Problem 2023, by Race/ Ethnicity





## The Biggest Problem 2023, by Age Group





| The "Biggest Problem" Over Time |               |               |               |               |               |               |               |               |               |             |           |
|---------------------------------|---------------|---------------|---------------|---------------|---------------|---------------|---------------|---------------|---------------|-------------|-----------|
|                                 |               |               |               |               |               |               |               |               |               |             |           |
| <u>Shares</u>                   | <u>2013</u>   | <u>2014</u>   | <u>2015</u>   | <u>2016</u>   | <u>2017</u>   | <u>2018</u>   |