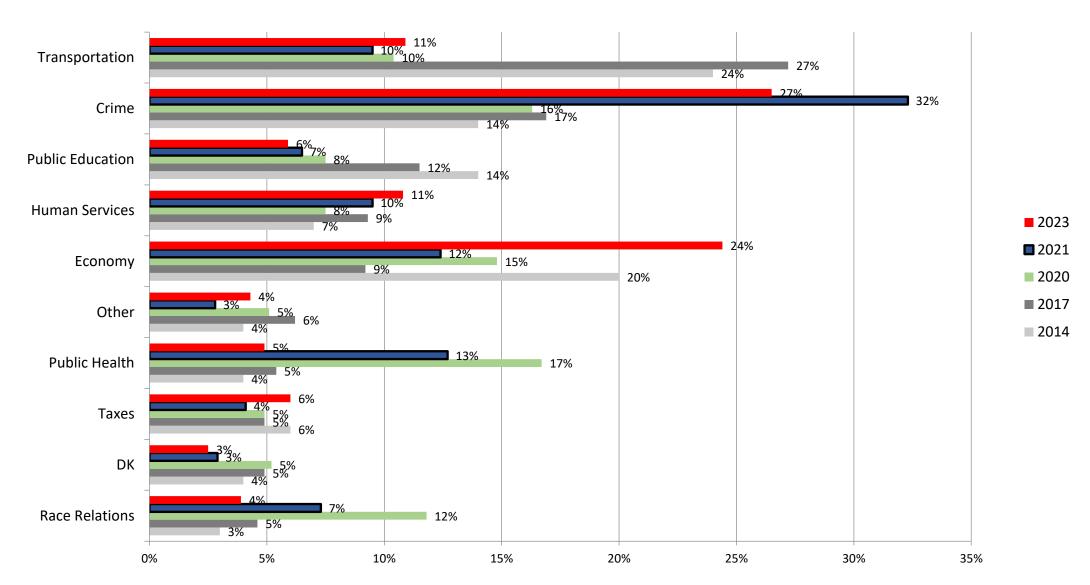

# 33N Blog: Metro Atlanta Speaks 2023

The Bigger Picture of The Biggest Problem (Question)

Jim Skinner
Data Analyst Administrator
Research & Analytics, ARC
jskinner@atlantaregional.org





### "Crime" Remains Biggest Problem

#### **Biggest Problem Facing Residents in Metro--MAS Response 2023**





**2023** 



#### "Crime" As Biggest Problem Over Time, Select Years





#### The Biggest Problem 2023, by Race/ Ethnicity





## The Biggest Problem 2023, by Age Group





| The "Biggest Problem" Over Time |               |               |               |               |               |               |               |               |               |             |           |
|---------------------------------|---------------|---------------|---------------|---------------|---------------|---------------|---------------|---------------|---------------|-------------|-----------|
|                                 |               |               |               |               |               |               |               |               |               |             |           |
| <u>Shares</u>                   | <u>2013</u>   | <u>2014</u>   | <u>2015<