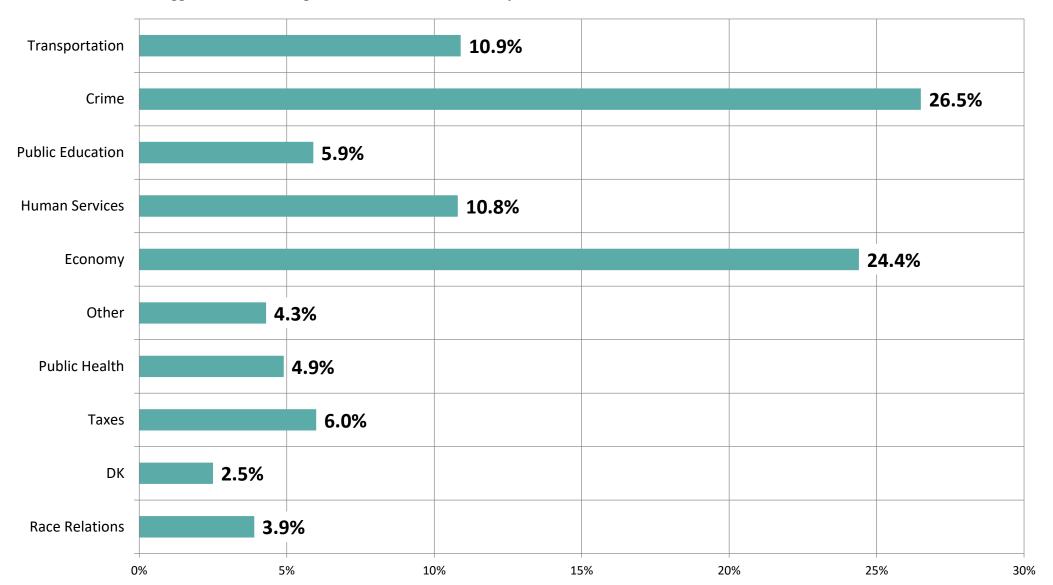

### "Crime" Remains Biggest Problem

#### **Biggest Problem Facing Residents in Metro--MAS Response 2023**

**2023** 