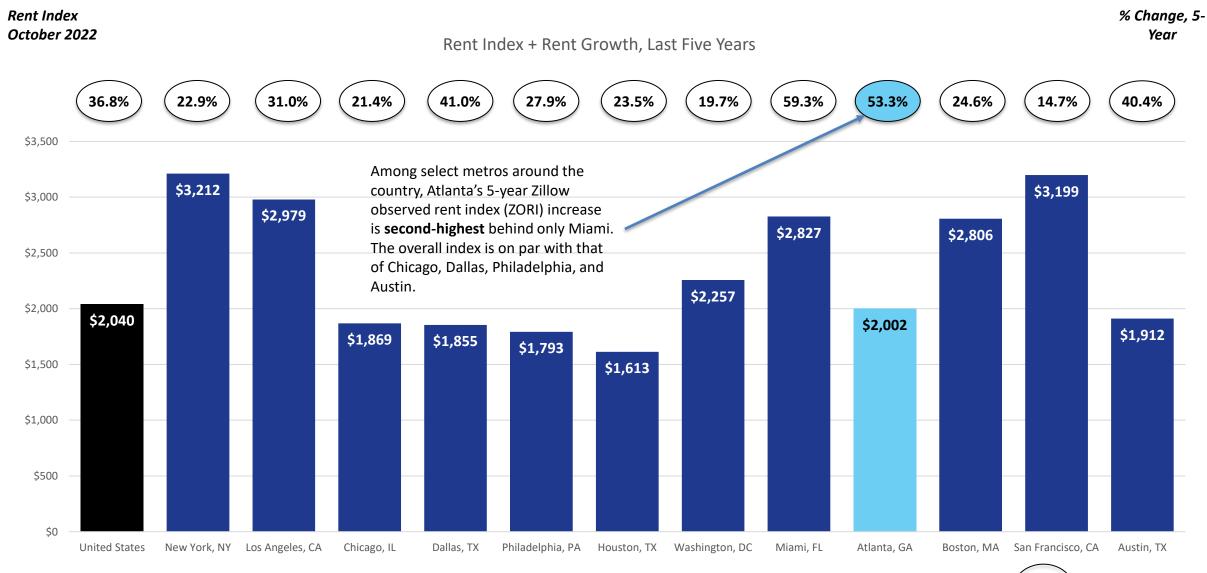

### **Atlanta Rent Growth Among The Highest Among Major Metros**

#### Zillow's Rent Index over Time