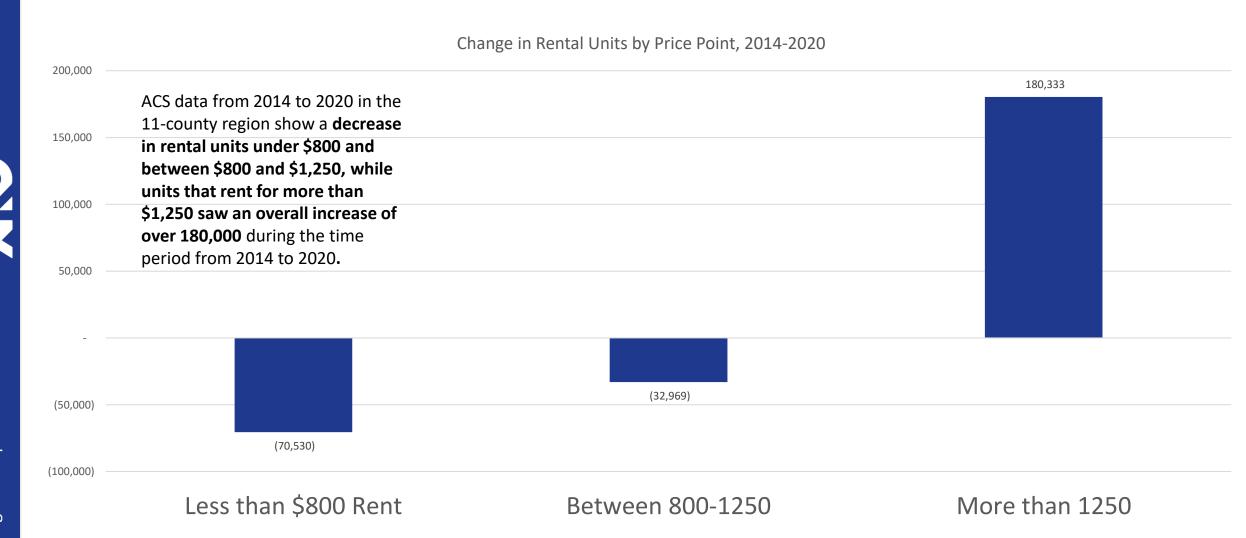

Atlanta Regional Commission, November 2022
For more information, contact:
Mcarnathan@atlantaregional.org

### **Atlanta Rent Growth Among The Highest Among Major Metros**



#### Zillow's Rent Index over Time





# Oh, And Rents Keep Rising Too!

Daily Asking Rent Per Square Foot (Multifamily)



+

# It's Only Getting Worse



## **Eviction Filings over 12 months**

According to the **Atlanta Region Eviction Tracker**, metro eviction filings have been climbing steadily since April 2022, highlighting the lack of affordability in the metro area over much of 2022.

#### ATLANTA REGION EVICTION TRACKER

5-County Region



#### Esri Rent Index vs. Census Tract Millennial Population (%)



# **Esri Rent Index by Census Tract**

We have mapped the Esri rent index by Census Tract on a yellow – orange – red color scale, as shown here. Tracts with lower indices are shown in yellow, while those with higher indices are shown in red.

Metro census tracts featuring the highest Esri rental indices, perhaps unsurprisingly, are clustered near the Atlanta central business district and due north of this area.