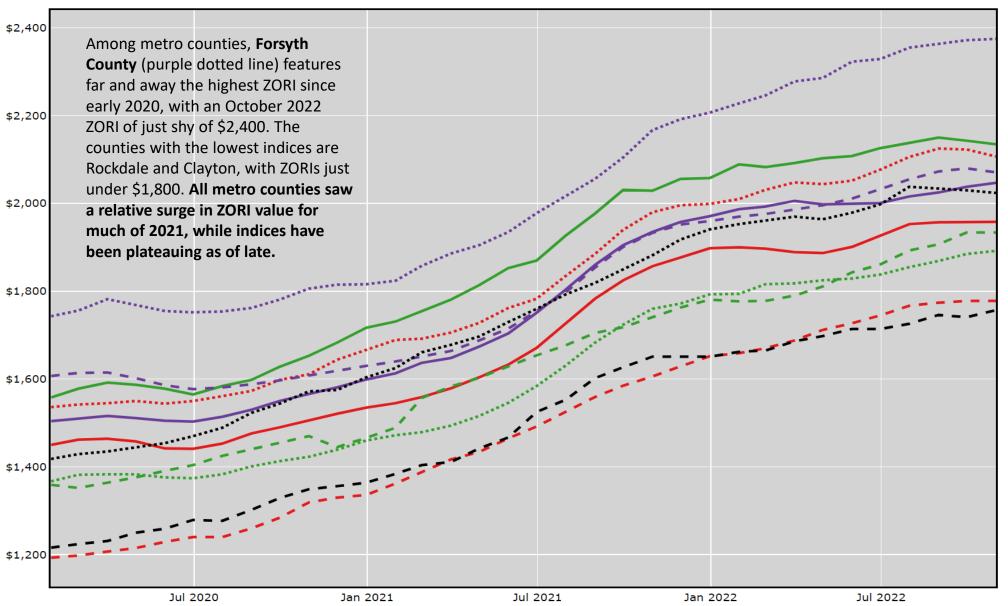

Atlanta Regional Commission, November 2022
For more information, contact:
Mcarnathan@atlantaregional.org

### **Atlanta Rent Growth Among The Highest Among Major Metros**



#### Zillow's Rent Index over Time





# Oh, And Rents Keep Rising Too!

Daily Asking Rent Per Square Foot (Multifamily)



+

# It's Only Getting Worse



## **Eviction Filings over 12 months**

According to the **Atlanta Region Eviction Tracker**, metro eviction filings have been climbing steadily since April 2022, highlighting the lack of affordability in the metro area over much of 2022.

#### ATLANTA REGION EVICTION TRACKER

5-County Region



#### Esri Rent Index vs. Census Tract Millennial Population (%)



# **Esri Rent Index by Census Tract**

We have mapped the Esri rent index by Census Tract on a yellow – orange – red color scale, as shown here. Tracts with lower indices are shown in yellow, while those with higher indices are shown in red.

Metro census tracts featuring the highest Esri rental indices, perhaps u