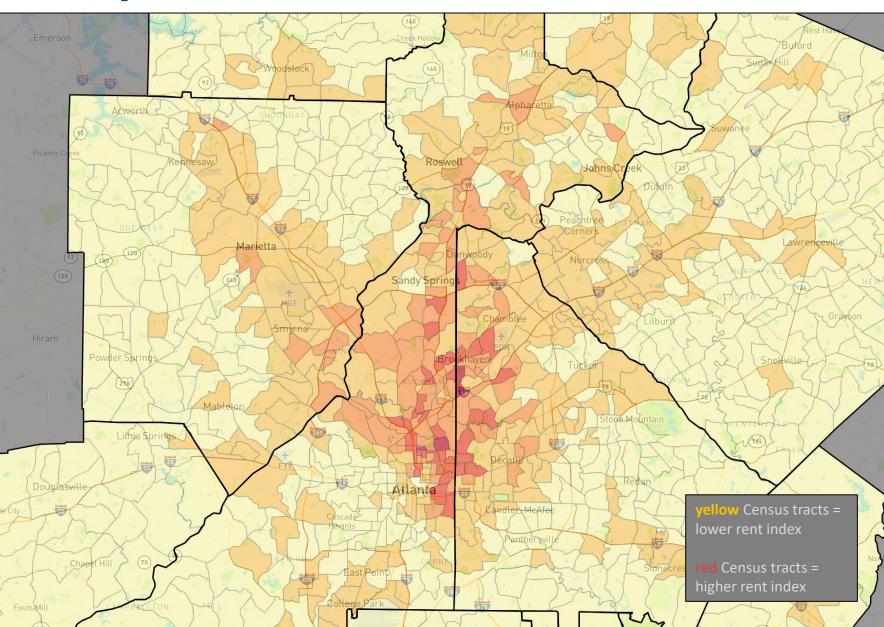

# **Esri Rent Index by Census Tract**

We have mapped the Esri rent index by Census Tract on a yellow – orange – red color scale, as shown here. Tracts with lower indices are shown in yellow, while those with higher indices are shown in red.

Metro census tracts featuring the highest Esri rental indices, perhaps unsurprisingly, are clustered near the Atlanta central business district and due north of this area.