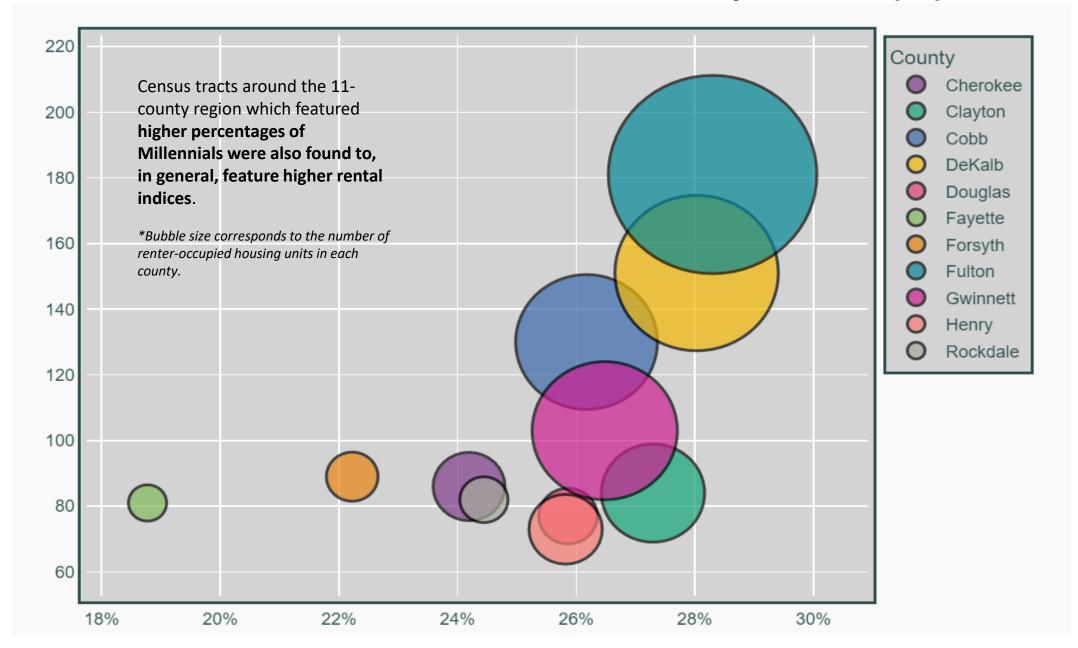

Atlanta Regional Commission, November 2022
For more information, contact:
Mcarnathan@atlantaregional.org

### **Atlanta Rent Growth Among The Highest Among Major Metros**



#### Zillow's Rent Index over Time





# Oh, And Rents Keep Rising Too!

Daily Asking Rent Per Square Foot (Multifamily)



+

# It's Only Getting Worse



## **Eviction Filings over 12 months**

According to the **Atlanta Region Eviction Tracker**, metro eviction filings have been climbing steadily since April 2022, highlighting the lack of affordability in the metro area over much of 2022.

#### ATLANTA REGION EVICTION TRACKER

5-County Region



#### Esri Rent Index vs. Census Tract Millennial Population (%)



# **Esri Rent Index by Census Tract**

We have mapped the Esri rent index by Census Tract on a yellow – orange – red color scale, as shown here. Tracts with lower indices are shown in yellow, while those with higher indices are shown in red.

Metro census tracts featuring the highest Esri rental indices, perhaps unsurprisingly, are clustered near the Atlanta central business district and due north of this area.