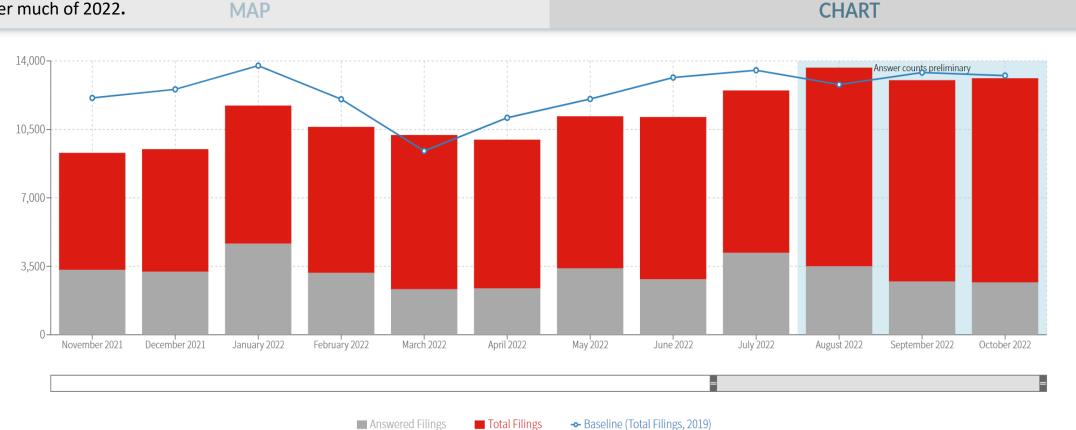

## **Eviction Filings over 12 months**

According to the **Atlanta Region Eviction Tracker**, metro eviction filings have been climbing steadily since April 2022, highlighting the lack of affordability in the metro area over much of 2022.

#### ATLANTA REGION EVICTION TRACKER

5-County Region