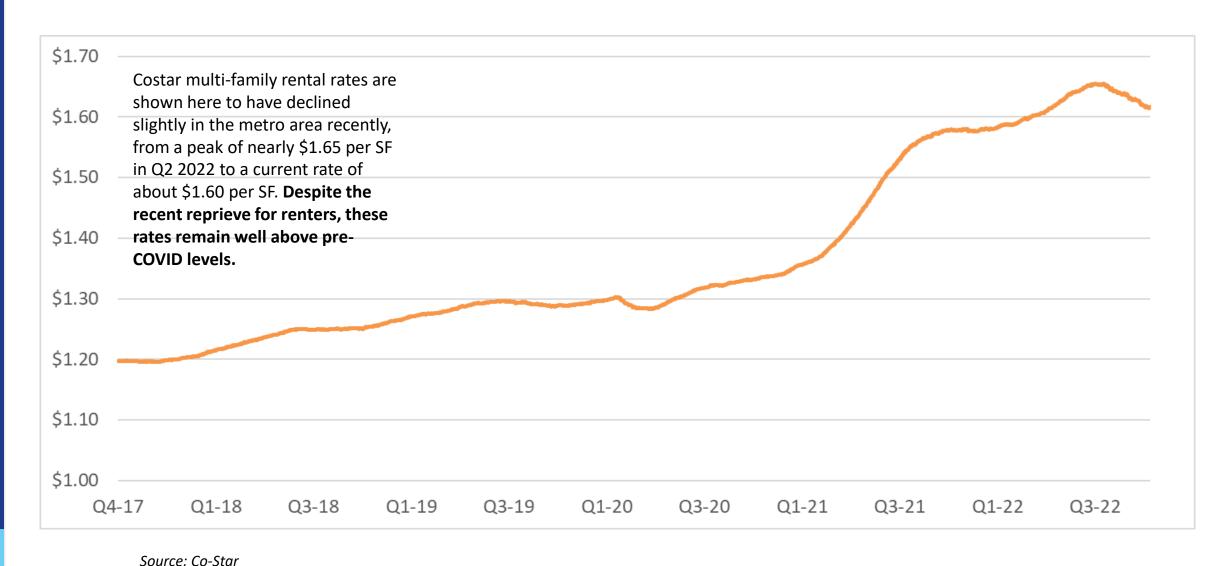

# Oh, And Rents Keep Rising Too!

Daily Asking Rent Per Square Foot (Multifamily)

+