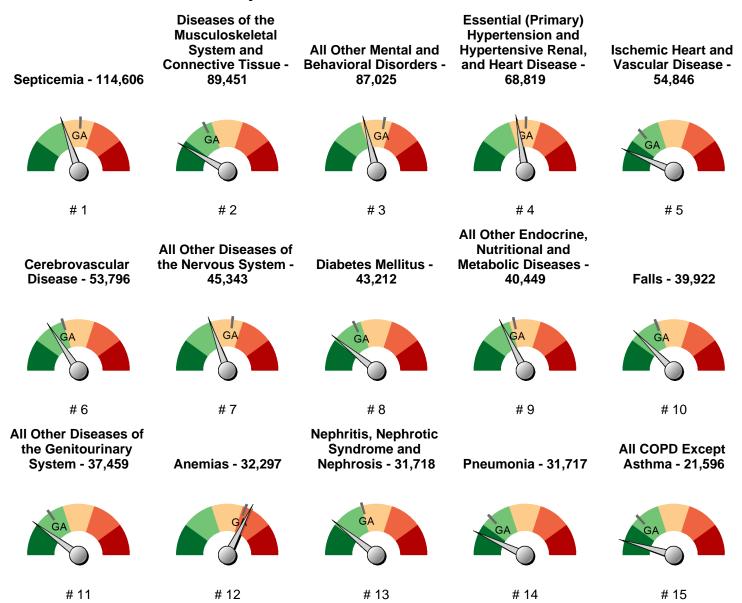

## Ranked Causes and State/County Comparison, Age-Adjusted Hospital Discharge Rate, Cherokee, Clayton, Cobb, DeKalb, Douglas, Fayette, Forsyth, Fulton, Gwinnett, Henry, Rockdale Counties, 2016 - 2020

Top 10 Causes of Hospital Discharges by selected age groups, Cherokee, Clayton, Cobb, DeKalb, Douglas, Fayette, Forsyth, Fulton, Gwinnett, Henry, Rockdale Counties, 2016 - 2020