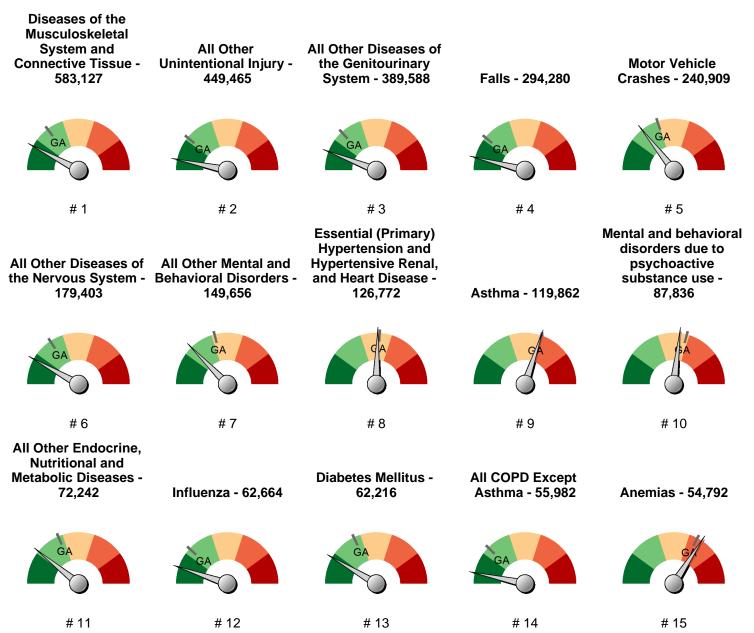

## Ranked Causes and State/County Comparison, Age-Adjusted Emergency Room Visit Rate, Cherokee, Clayton, Cobb, DeKalb, Douglas, Fayette, Forsyth, Fulton, Gwinnett, Henry, Rockdale Counties, 2016 - 2020